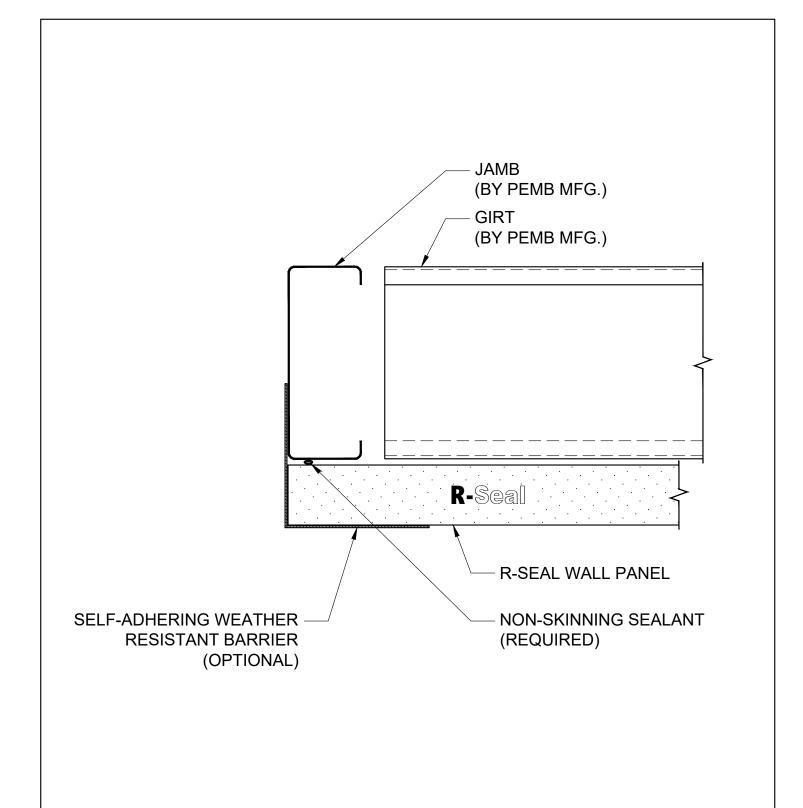

| ISSUE: | DWN: | CHK: | ENG: | MFG: | DATE: | R-SEAL<br>MBI JAMB DETAIL |
|--------|------|------|------|------|-------|---------------------------|
|        |      |      |      |      |       |                           |
|        |      |      |      |      |       | STANDARD AIR BARRIER      |
|        |      |      |      |      |       |                           |
|        |      |      |      |      |       |                           |